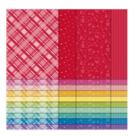

Brights 6" X 6" (15.2 X 15.2 Cm) Designer Series Paper - 159258

**Sale: \$10.80** Price: \$12.00

Real Red Classic Stampin' Pad -147084

Price: \$9.00

Granny Apple Green Classic Stampin' Pad -147095

Price: \$9.00