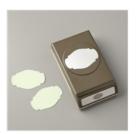

Incredible Like You Photopolymer Stamp Set -148708

Price: \$17.00

Stitched Shapes Dies - 145372

Price: \$30.00

Story Label Punch - 150076

Price: \$18.00

Granny Apple Green 1/2" (1.3 Cm) Textured Weave Ribbon -146920