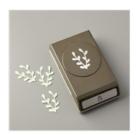

## Supply List

<u>Layering Circles</u> <u>Dies - 141705</u>

Price: \$35.00

<u>Sprig Punch -</u> <u>148012</u>

Price: \$18.00

Garden Green & White Baker's Twine - 147814

Price: \$4.00

Tea Room Ribbon
Combo Pack 146893