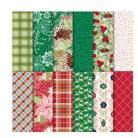

Price: \$11.00

Santa's Workshop 12" X 12" (30.5 X 30.5 Cm) Specialty Designer Series Paper - 147809

Price: \$14.00

Joyous Noel 12" X 12" (30.5 X 30.5 Cm) Specialty Designer Series

Paper - 147816
Price: \$14.00

<u>Under The</u>
<u>Mistletoe Designer</u>
<u>Series Paper -</u>
146921

Price: \$11.00