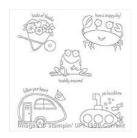

You're Sublime Wood-Mount Stamp Set -138732

Price: \$27.00

You're Sublime Clear-Mount Stamp Set -139309

Price: \$19.00

Mint Macaron 8-1/2" X 11" Cardstock -138337

Price: \$9.25

Whisper White 8-1/2" X 11" Cardstock -100730