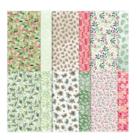

Price: \$34.00

Painted Christmas 12" X 12" (30.5 X 30.5 Cm) Designer Series Paper -156292

**Sale: \$4.80** Price: \$12.00

Gold 3/8" (1 Cm) Shimmer Ribbon -156470

**Sale: \$1.25** Price: \$8.00

Basic White 8-1/2" X 11" Thick Cardstock -159229