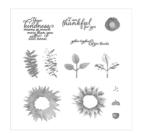

<u>creativestampingwithMargaret@gmail.com</u> <u>www.CreativeStampingwithMargaret.com</u>

Painted Harvest Photopolymer Stamp Set -144783

Price: \$21.00

Buffalo Check Clear-Mount Stamp Set -147794

Price: \$15.00