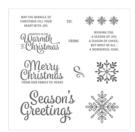

heathertyman@yahoo.com www.thefaithfulstamper.com

Snowflake Sentiments Clear-Mount Stamp Set -144820

Price: \$22.00

Cherry Cobbler 8-1/2" X 11" Cardstock -119685

Price: \$10.00

Whisper White 8-1/2" X 11" Cardstock -100730