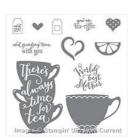

A Nice Cuppa Photopolymer Bundle - 141074

Price: \$39.00

A Nice Cuppa Photopolymer Stamp Set -140683

Price: \$17.00

Cups & Kettle Framelits Dies -140624

Price: \$29.00

Whisper White 8-1/2" X 11" Cardstock -100730