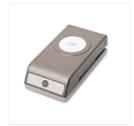

Price: \$11.00

Gold Foil Sheets - 132622

Price: \$5.00

1-1/4" (3.2 Cm) Circle Punch -119861

Price: \$16.00

1-3/8" (3.5 Cm) Circle Punch -119860

Price: \$16.00

Linen Thread - 104199