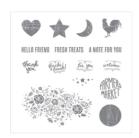

jodybrechbill322@gmail.com www.jodybrechbill.stampinup.net

Wood Words Clear-Mount Stamp Set -143928

Price: \$22.00

Basic Black Archival Stampin' Pad - 140931

Price: \$7.00

Real Red Classic Stampin' Pad -126949