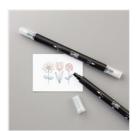

jodybrechbill322@gmail.com www.jodybrechbill.stampinup.net



Wood Words Clear-Mount Stamp Set -143928

Price: \$22.00



Basic Black Archival Stampin' Pad - 140931

Price: \$7.00



Real Red Classic Stampin' Pad -126949

Price: \$6.50



Sahara Sand 8-1/2" X 11" Cardstock -121043

Price: \$9.25



Whisper White 8-1/2" X 11" Cardstock -100730

Price: \$9.75



Basic Black 8-1/2" X 11" Cardstock -121045

Price: \$11.50



Wood Textures
Designer Series
Paper Stack 144177

Price: \$11.00



Gold Foil Sheets - 132622

Price: \$5.00



1-1/4" (3.2 Cm) Circle Punch -119861

Price: \$16.00



1-3/8" (3.5 Cm) Circle Punch -119860

Price: \$16.00



Linen Thread - 104199

Price: \$5.00



Blender Pens -102845

Price: \$14.00