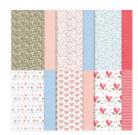

## Supply List

Sending Smiles Bundle (English) -158707

Price: \$49.50

Basic White 8-1/2" X 11" Cardstock -159276

Price: \$13.00

Crushed Curry 8-1/2" X 11" Cardstock -131199

Price: \$11.50

Country Floral Lane 12" X 12" (30.5 X 30.5 Cm) Designer Series Paper - 160375

**Sale: \$4.80** Price: \$12.00

Tea Boutique 6" X 6" (15.2 X 15.2 Cm) Designer Series Paper -158659

**Sale: \$4.80** Price: \$12.00

Balmy Blue Classic Stampin' Pad -147105

Price: \$9.00

Fresh Freesia Classic Stampin' Pad - 155611