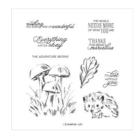

Walk In The Woods Cling Stamp Set (En) -152618

Price: \$21.00

Tuxedo Black Memento Ink Pad -132708

Price: \$8.00

Crumb Cake Classic Stampin' Pad - 126975

Price: \$6.50

Very Vanilla 8-1/2" X 11" Cardstock -101650