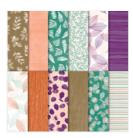

## Supply List

Rooted In Nature Clear-Mount Bundle - 148353

Price: \$72.75

Nature's Poem Designer Series Paper - 146338

Price: \$11.00

Soft Suede Classic Stampin' Pad -147115

Price: \$8.00

Shaded Spruce Classic Stampin' Pad - 147088