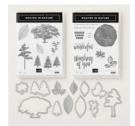

## Supply List

Rooted In Nature Clear-Mount Bundle - 148353

Price: \$72.75

Nature's Poem Designer Series Paper - 146338

Price: \$11.00

Soft Suede Classic Stampin' Pad -147115

Price: \$8.00

Shaded Spruce Classic Stampin' Pad - 147088