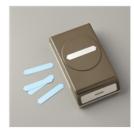

Price: \$6.50

2" (5.1 Cm) Circle Punch - 133782

Price: \$22.00

Classic Label Punch - 141491

Price: \$18.00

Fringe Scissors - 133325

Price: \$10.00

Bermuda Bay 8-1/2" X 11" Cardstock -131197