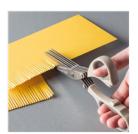

Price: \$6.50

2" (5.1 Cm) Circle Punch - 133782

Price: \$22.00

Classic Label Punch - 141491

Price: \$18.00

Fringe Scissors - 133325

Price: \$10.00

Bermuda Bay 8-1/2" X 11" Cardstock -131197