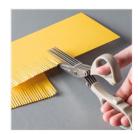

Price: \$6.50

2" (5.1 Cm) Circle Punch - 133782

Price: \$23.00

Classic Label Punch - 141491

Price: \$18.00

Fringe Scissors - 133325

Price: \$10.00

Bermuda Bay 8-1/2" X 11" Cardstock -131197