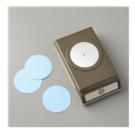

Price: \$18.00

2" (5.1 Cm) Circle Punch - 133782

Price: \$22.00

1" (2.5 Cm) Circle Punch - 119868

Price: \$13.00

Stampin' Dimensionals -104430

Price: \$4.25

Snail Adhesive - 104332