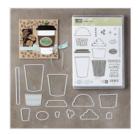

Coffee Café Photopolymer Bundle - 145331

Price: \$45.75

Marbled Clear-Mount Stamp Set -144772

Price: \$15.00

Whisper White 8-1/2" X 11" Cardstock -100730

Price: \$9.75

Early Espresso 8-1/2" X 11" Cardstock -119686