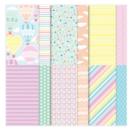

Ice Cream Swirl Bundle (English) -162771

Price: \$53.00

Lighter Than Air 6" X 6" (15.2 X 15.2 Cm) Designer Series Paper -162747

Sale: \$5.00 Price: \$12.50

Pool Party 5/8" (1.6 Cm) Crinkle Ribbon - 162980