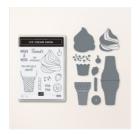

Ice Cream Swirl Bundle (English) -162771

Price: \$53.00

Lighter Than Air 6" X 6" (15.2 X 15.2 Cm) Designer Series Paper -162747

Sale: \$5.00 Price: \$12.50

Pool Party 5/8" (1.6 Cm) Crinkle Ribbon - 162980