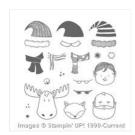

Jolly Friends Photopolymer Stamp Set -142112

Price: \$17.00

Jolly Friends Photopolymer Bundle - 143511

Price: \$29.50

Crumb Cake 8-1/2" X 11" Cardstock -120953

Price: \$11.50

Whisper White 8-1/2" X 11" Cardstock -100730