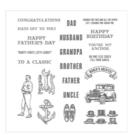

angelsofjoy@gmail.com Http://www.devotedstamper.com

Lovely As A Tree **Clear-Mount** Stamp Set -127793

Price: \$20.00

Lovely As A Tree **Wood-Mount** Stamp Set -128655

Price: \$28.00

**Guy Greetings Photopolymer** Stamp Set -137178

Price: \$26.00

**Guy Greetings** Clear-Mount Stamp Set -138828

Price: \$39.00

**Guy Greetings** Wood-Mount Stamp Set -138825

Price: \$52.00

Always Artichoke 8-1/2" X 11" Cardstock -105119

Price: \$8.00

Very Vanilla 8-1/2" X 11" Cardstock -101650