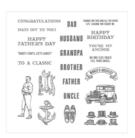

angelsofjoy@gmail.com Http://www.devotedstamper.com

Lovely As A Tree **Clear-Mount** Stamp Set -127793

Price: \$20.00

Lovely As A Tree **Wood-Mount** Stamp Set -128655

Price: \$28.00

**Guy Greetings Photopolymer** Stamp Set -137178

Price: \$26.00

**Guy Greetings** Clear-Mount Stamp Set -138828

Price: \$39.00

**Guy Greetings** Wood-Mount Stamp Set -138825

Price: \$52.00

Always Artichoke 8-1/2" X 11" Cardstock -105119

Price: \$8.00

Very Vanilla 8-1/2" X 11" Cardstock -101650