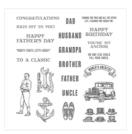

angelsofjoy@gmail.com Http://www.devotedstamper.com

Lovely As A Tree **Clear-Mount** Stamp Set -127793

Price: \$20.00

Lovely As A Tree **Wood-Mount** Stamp Set -128655

Price: \$28.00

**Guy Greetings Photopolymer** Stamp Set -137178

Price: \$26.00

**Guy Greetings** Clear-Mount Stamp Set -138828

Price: \$39.00

**Guy Greetings** Wood-Mount Stamp Set -138825

Price: \$52.00

Always Artichoke 8-1/2" X 11" Cardstock -105119

Price: \$8.00

Very Vanilla 8-1/2" X 11" Cardstock -101650