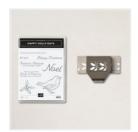

Happy Holly-Days Bundle (English) -156777

Price: \$39.50

Evening Evergreen Classic Stampin' Pad - 155576

**Sale: \$3.20** Price: \$8.00

Evening Evergreen 8-1/2" X 11"

Cardstock -155574

Price: \$9.25

Soft Succulent 8-1/2" X 11"