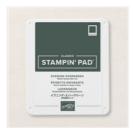

Happy Holly-Days Bundle (English) -156777

Price: \$39.50

Evening Evergreen Classic Stampin' Pad - 155576

**Sale: \$3.20** Price: \$8.00

Evening Evergreen 8-1/2" X 11"

Cardstock -155574

Price: \$9.25

Soft Succulent 8-1/2" X 11"