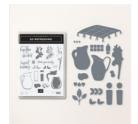

So Refreshing Bundle - 161347

Price: \$49.50

Basic White 8-1/2" X 11" Cardstock -159276

Price: \$10.50

Night Of Navy 8-1/2" X 11" Cardstock -100867

Price: \$10.00

Sweet Sorbet 8-1/2" X 11" Cardstock -159268