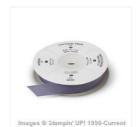

Price: \$6.50

Wisteria Wonder Classic Stampin' Pad - 126985

Price: \$6.50

Calypso Coral Classic Stampin' Pad - 126983

Price: \$6.50

Pink Pirouette Classic Stampin' Pad - 126956

Price: \$6.50

Wink Of Stella Clear Glitter Brush - 141897

Price: \$9.00

Blender Pens -102845

Price: \$14.00

White 1-1/4" (3.2 Cm) Jute Ribbon -137904

Price: \$9.00

Wisteria Wonder 1/2" Seam Binding Ribbon - 134572

Price: \$7.00

Pink Pirouette 1/2" Seam Binding Ribbon - 134574