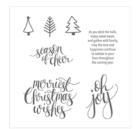

Watercolor Christmas Wood-Mount Stamp Set\* - 144835

Price: \$25.00

Watercolor Christmas Clear-Mount Stamp Set\* - 144838

Price: \$18.00

Soft Sky 8-1/2" X 11" Cardstock -131203

Price: \$8.00

Whisper White 8-1/2" X 11" Cardstock -100730