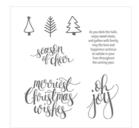

Watercolor Christmas Wood-Mount Stamp Set\* - 144835

Price: \$25.00

Watercolor Christmas Clear-Mount Stamp Set\* - 144838

Price: \$18.00

Soft Sky 8-1/2" X 11" Cardstock -131203

Price: \$8.00

Whisper White 8-1/2" X 11" Cardstock -100730