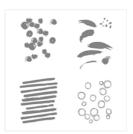

Message In A Bottle Photopolymer Stamp Set -143707

Price: \$17.00

Playful Backgrounds Photopolymer Stamp Set -141920

Price: \$16.00

Bermuda Bay 8-1/2" X 11" Cardstock -131197

Price: \$9.25

Pool Party 8-1/2" X 11" Cardstock -122924