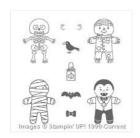

Cookie Cutter Halloween Wood-Mount Stamp Set -142252

Spooky Fun Photopolymer Stamps - 142236

Basic Gray Archival Stampin' Pad - 140932

Basic Black Archival Stampin' Pad - 140931

Whisper White 8-1/2" X 11" Thick Cardstock -140272