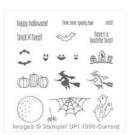

Cookie Cutter Halloween Wood-Mount Stamp Set -142252

Spooky Fun Photopolymer Stamps - 142236

Basic Gray Archival Stampin' Pad - 140932

Basic Black Archival Stampin' Pad - 140931

Whisper White 8-1/2" X 11" Thick Cardstock -140272