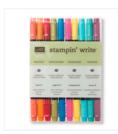

Price: \$7.00

Brights Stampin' Write Markers -131259

Price: \$29.00

1-3/8" (3.5 Cm) Scallop Circle Punch - 146139

Price: \$16.00

1-1/4" (3.2 Cm) Circle Punch -119861

Price: \$16.00

Basic Gray 8-1/2" X 11" Cardstock -121044