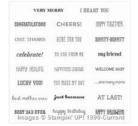

Price: \$20.00

Hardwood Clear-Mount Stamp -133035

Price: \$15.00

Hardwood Wood-Mount Stamp -133032

Price: \$20.00

And Many More Clear-Mount Stamp Set -134276

Price: \$27.00

And Many More Wood-Mount Stamp Set -134273