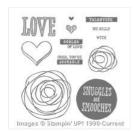

Snuggles And Smooches Photopolymer Stamp Set -140326

Price: \$15.95

Coastal Cabana Classic Stampin' Pad - 131175

Price: \$5.95

Whisper White 8-1/2" X 11" Cardstock -100730

Price: \$9.75

Coastal Cabana 8-1/2" X 11" Cardstock -131297