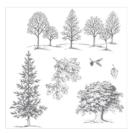

138339 Price: \$8.00

Delightful Dijon 8-1/2" X 11" Cardstock -138338

Price: \$8.00

Lovely As A Tree Clear-Mount Stamp Set -127793

Price: \$20.00

Typeset Specialty
Designer Series
Paper - 133704

Price: \$13.00