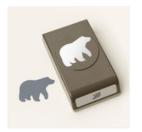

## Supply List

Beary Cute Photopolymer Stamp Set (English) - 162016

Price: £24.00

Beary Cute Punch - 162022

Price: £21.00

Beary Cute Bundle (English) - 162023

Price: £40.50

Basic White A4 Cardstock -159228