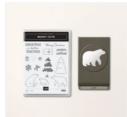

## Supply List

Beary Cute Photopolymer Stamp Set (English) - 162016

Price: £24.00

Beary Cute Punch - 162022

Price: £21.00

Beary Cute Bundle (English) - 162023

Price: £40.50

Basic White A4 Cardstock -159228