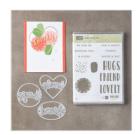

candy@stampcandy.net
https://stampcandy.net

Lovely Inside & Out Clear-Mount Bundle - 145324

Price: \$42.25

Lovely Inside & Out Wood-Mount Bundle - 145323

Price: \$49.50

Night Of Navy 8-1/2" X 11" Cardstock -100867