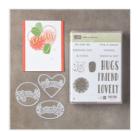

candy@stampcandy.net
https://stampcandy.net

Lovely Inside & Out Clear-Mount Bundle - 145324

Price: \$42.25

Lovely Inside & Out Wood-Mount Bundle - 145323

Price: \$49.50

Night Of Navy 8-1/2" X 11" Cardstock -100867