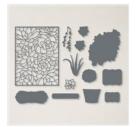

Price: \$9.50

Metallics Embossing Powders - 155555

Price: \$18.00

Heat Tool - 129053

Price: \$31.00

Summer Shadows Dies - 156618

**Sale: \$13.60** Price: \$34.00

Potted Succulents Dies - 154330

**Sale: \$15.60** Price: \$39.00

Mini Stampin' Cut & Emboss Machine - 150673

Price: \$66.00

Rhinestone Basic Jewels - 144220

Price: \$6.00

Multipurpose Liquid Glue -110755

Price: \$5.50

Stampin'
Dimensionals 104430