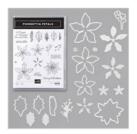

Poinsettia Petals Bundle (English) -155148

Price: \$56.50

Whisper White 8-1/2" X 11" Cardstock -100730

Price: \$9.75

Snowflake Splendor Designer Series Paper -153512

**Sale: \$9.20** Price: \$11.50

Plush Poinsettia Specialty Paper -153486