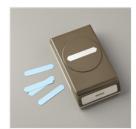

Price: \$7.50

Rhinestone Basic Jewels - 144220

Price: \$6.00

Classic Label Punch - 141491

Price: \$18.00

2016-2018 In Color Stampin' Write Markers - 141393

Price: \$15.00