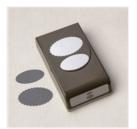

## Supply List

Lovely You Cling Stamp Set (En) -152525

Price: \$24.00

Double Oval Punch - 154242

Price: \$22.00

Hydrangea Hill Designer Series Paper - 154570

**Sale: \$4.60**Price: \$11.50

Seaside Spray 8-1/2" X 11"