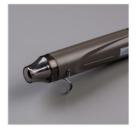

.50



Seaside Spray 8-1/2" X 11"

Cardstock - 150883

**Sale: \$3.75** Price: \$8.75



Smoky Slate 8-1/2" X 11" Cardstock -131202

Price: \$10.00



Highland Heather 8-1/2" X 11" Cardstock -146986

Price: \$10.00



Sahara Sand 8-1/2" X 11" Cardstock -121043

**Sale: \$3.70** Price: \$9.25



Basic White 8-1/2" X 11" Cardstock -159276

Price: \$10.50



Seaside Spray Classic Stampin' Pad - 150085

Price: \$7.50



Highland Heather Classic Stampin' Pad - 147103

Price: \$9.00



Versamark Pad -102283

Price: \$9.50



Hammered Metal 3D Embossing Folder - 150646

**Sale: \$5.40** Price: \$9.00



Pastel Pearls - 154571

Sale: \$3.25

Price: \$6.50



Clear Stampin' Emboss Powder -109130

Price: \$6.00



Bone Folder -102300

Price: \$7.00

Place Order tygressden@gmail.com

## Supply List



Heat Tool - 129053

Price: \$31.00