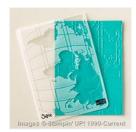

info@thecraftyoinkpen.co.uk www.thecraftyoinkpen.co.uk

Going Global Clear-Mount Stamp Set -140748

Price: £17.00

2" (5.1 Cm) Circle Punch - 133782

Price: £21.00

Chevron Border Punch - 132154

Price: £20.00

Owl Builder Punch - 118074