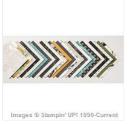

Price: £16.00

World Traveler Textured Impressions Embossing Folder - 138289

Price: £7.00

Going Places
Designer Series
Paper Stack 140581

Price: £7.25

Basic Gray A4 Cardstock -121689

Price: £9.50

Sahara Sand A4 Cardstock -121695