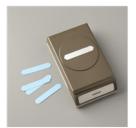

Price: £28.00

Layering Ovals Dies - 141706

Price: £33.00

Classic Label Punch - 141491

Price: £17.00

Peekaboo Peach 3/8" (1 Cm) Ruched Ribbon -141427

Price: £7.25

Blender Pens - 102845