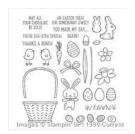

Basket Bunch Photopolymer Stamp Set -143186

Price: £19.00

Basket Builder Framelits Dies -143228

Price: £28.00

Falling Petals
Textured
Impressions
Embossing Folder
- 142761

Price: £7.75

Stitched Shapes Dies - 145372