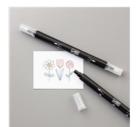

Price: £28.00

Layering Ovals Dies - 141706

Price: £33.00

Classic Label Punch - 141491

Price: £17.00

Peekaboo Peach 3/8" (1 Cm) Ruched Ribbon -141427

Price: £7.25

Blender Pens - 102845

Price: £14.00

Basic Black Archival Stampin' Pad - 140931

Price: £6.50

So Saffron Classic Stampin' Pad -126957

Price: £6.00

Sweet Sugarplum Classic Stampin' Pad - 141395

Price: £6.00

Peekaboo Peach Classic Stampin' Pad - 141398