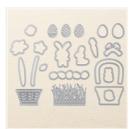

Basket Bunch Photopolymer Stamp Set -143186

Price: £19.00

Basket Builder Framelits Dies -143228

Price: £28.00

Falling Petals
Textured
Impressions
Embossing Folder
- 142761

Price: £7.75

Stitched Shapes Dies - 145372