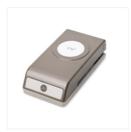

rcurcio3@verizon.net www.lisasstampstudio.com

A Nice Cuppa Photopolymer Stamp Set -140683

Price: \$17.00

Tea Lace Paper Doilies - 129399

Price: \$3.00

1-1/4" (3.2 Cm) Circle Punch -119861

Price: \$16.00

1-3/8" (3.5 Cm) Circle Punch -119860

Price: \$16.00

So Saffron Classic Stampin' Pad -126957

Price: \$6.50

Crumb Cake Classic Stampin' Pad - 126975

Price: \$6.50

Early Espresso Classic Stampin' Pad - 126974

Price: \$6.50

Whisper White 8-1/2" X 11" Cardstock -100730