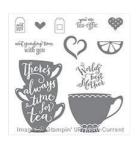

rcurcio3@verizon.net www.lisasstampstudio.com

A Nice Cuppa Photopolymer Stamp Set -140683

Price: \$17.00

Tea Lace Paper Doilies - 129399

Price: \$3.00

1-1/4" (3.2 Cm) Circle Punch -119861

Price: \$16.00

1-3/8" (3.5 Cm) Circle Punch -119860