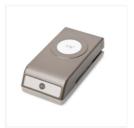

rcurcio3@verizon.net www.lisasstampstudio.com

A Nice Cuppa Photopolymer Stamp Set -140683

Price: \$17.00

Tea Lace Paper Doilies - 129399

Price: \$3.00

1-1/4" (3.2 Cm) Circle Punch -119861

Price: \$16.00

1-3/8" (3.5 Cm) Circle Punch -119860