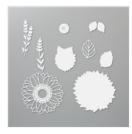

Early Espresso 1/4" (6.4 Mm) Faux Suede Trim -152472

**Sale: \$2.60** Price: \$6.50

Paper Trimmer - 152392

Price: \$28.00

Sunflowers Dies - 152704

**Sale: \$23.10** Price: \$33.00

Old World Paper 3D Embossing Folder - 153200