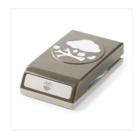

Price: £19.00

Tree Builder Punch - 138295

Price: £16.00

Kraft 12" X 12" (30.5 X 30.5 Cm) Cardstock -133674

Price: £6.50

Whisper White A4 Cardstock -106549

Price: £9.00

Envelope Punch Board - 133774