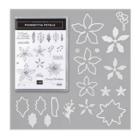

Poinsettia Petals Bundle (English) -155148

Price: \$56.50

Soft Sea Foam 8-1/2" X 11" Cardstock -146988

Price: \$10.00

Whisper White 8-1/2" X 11" Cardstock -100730

Price: \$9.75

Fluid 100 Watercolor Paper -149612