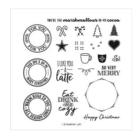

Warm Hugs Photopolymer Stamp Set (English) - 153478

Price: \$17.00

Whisper White 8-1/2" X 11" Cardstock -100730

Price: \$9.75

Real Red 8-1/2" X 11" Cardstock -102482

Price: \$11.50

Just Jade 8-1/2" X 11" Cardstock -153079