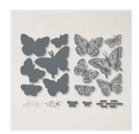

Brilliant Wings Dies - 155523

**Sale: \$17.60** Price: \$44.00

Scalloped Contours Dies -155560

**Sale: \$24.50** Price: \$35.00

Ornate Thanks
Photopolymer
Stamp Set
(English) - 158301

Price: \$18.00

Poppy Parade Classic Stampin' Pad - 147050