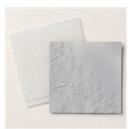

Price: \$11.50

Basic White 8-1/2" X 11" Cardstock -159276

Price: \$13.00

Rustic Harvest 12" X 12" (30.5 X 30.5 Cm) Designer Series Paper -159633

**Sale: \$4.75** Price: \$12.00

Leaf Fall 3D Embossing Folder - 159847