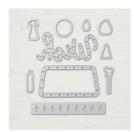

## **Supply List**

Broadway Birthday Photopolymer Stamp Set -147067

Price: \$22.00

Broadway Lights
Dies - 146317

Price: \$39.00

Whisper White 8-1/2" X 11" Thick Cardstock -140272

Price: \$11.25

Basic Black 8-1/2" X 11" Cardstock -121045