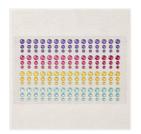

**Sale: £5.60** Price: £14.00

Glossy Dots Assortment -158827

Price: £7.50

Painted Texture 3D Embossing Folder - 154317

Price: £9.50

Timber 3D Embossing Folder - 156406

Price: £10.25

Abstract Beauty 4" X 6" (10.2 X 15.2 Cm) Specialty Designer Series Paper - 158039