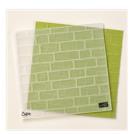

Price: \$11.00

Brick Wall Textured Impressions Embossing Folder - 138288

Price: \$8.50

2-3/8" Scallop Circle Punch -118874

Price: \$18.00

1" (2.5 Cm) Circle Punch - 119868

Price: \$13.00

7/8" Scallop Circle Punch - 129404