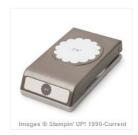

Price: \$11.00

Brick Wall Textured Impressions Embossing Folder - 138288

Price: \$8.50

2-3/8" Scallop Circle Punch -118874

Price: \$18.00

1" (2.5 Cm) Circle Punch - 119868

Price: \$13.00

7/8" Scallop Circle Punch - 129404