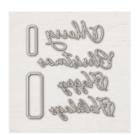

Farmhouse Christmas Photopolymer Bundle - 149941

Price: £41.25

Merry Christmas Dies (En) - 147912

Price: £26.00

Festive Farmhouse 12" X 12" (30.5 X 30.5 Cm) Designer Series Paper -147820

Price: £10.25

Dazzling Diamondz Stampin' Glitter -133751