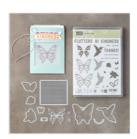

Lots Of Lavender Photopolymer Stamp Set -147194

Price: \$0.00

Petal Palette Clear-Mount Stamp Set -145788

Price: \$35.00

You Move Me Photopolymer Bundle - 145322

Price: \$49.50

Whisper White 8-1/2" X 11" Cardstock -100730