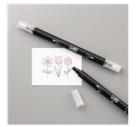

Price: \$6.50

Pear Pizzazz Classic Stampin' Pad - 131180

Price: \$6.50

Lemon Lime Twist Classic Stampin' Pad - 144086

Price: \$6.50

Elegant Eggplant Classic Stampin' Pad - 126969

Price: \$6.50

Blender Pens -102845

Price: \$13.00

Old Olive Classic Stampin' Pad -126953

Price: \$6.50

Real Red Classic Stampin' Pad -126949

Price: \$6.50

Wink Of Stella Clear Glitter Brush - 141897

Price: \$8.00