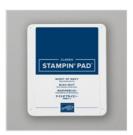

Detailed With Love Wood-Mount Stamp Set -146603

Price: \$28.00

Detailed With Love Clear-Mount Stamp Set -146606

Price: \$20.00

Night Of Navy Classic Stampin' Pad - 147110

Price: \$9.00

Bermuda Bay Stampin' Blends Combo Pack -144600