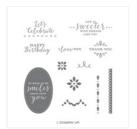

Detailed With Love Wood-Mount Stamp Set -146603

Price: \$28.00

Detailed With Love Clear-Mount Stamp Set -146606

Price: \$20.00

Night Of Navy Classic Stampin' Pad - 147110

Price: \$9.00

Bermuda Bay Stampin' Blends Combo Pack -144600