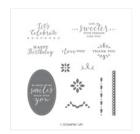

Detailed With Love Wood-Mount Stamp Set -146603

Price: \$28.00

Detailed With Love Clear-Mount Stamp Set -146606

Price: \$20.00

Night Of Navy Classic Stampin' Pad - 147110

Price: \$9.00

Bermuda Bay Stampin' Blends Combo Pack -144600